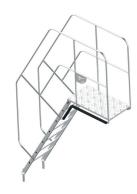

**KW-36 AGMENIS** Mount for propeller

**KW-38 ROTARIS** Dolly for Allison T-56 engine without pod

**KW-39 BALNIS** Mount on wheels for dome shell

**KW-42 SUGESTIS** Wing external ladder catwalk

**KW-43 RABIS** Wing external ladder

KW-42 SUGESTIS / KW-43 RABIS Catwalk with a wing external ladder

**WSPA-170** Mount for cone/radome

**WSPA-171** Stand for wheels

**WSPA-172** Mount for vertical stabilizer

**WSPA-173** Mount for storage of underwing fuel tank