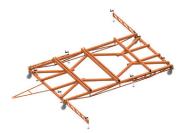

**KW-22/M-1 FORTIS 2** Dolly for transport of Allison T-56 engine

**KW-28 SICCIS** Dolly for drying wing tank foam

**KW-29** Cradle for stabilizer

C-130

**KW-30** Cradle for fuselage

**KW-31** Cradle for fuselage