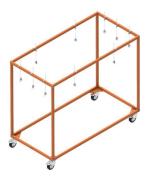

WSPA-184 External wing dolly

**WSPA-184** External wing dolly (folded for storage in a hangar)

**WSPA-185** Transport mount for removed external and internal flaps

**WSPA-186** Transport mount for removed elevators and rudders