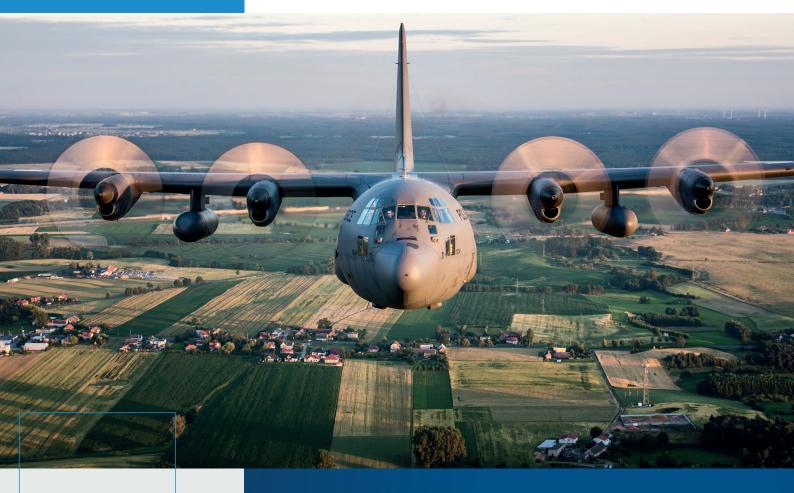

TRUST IN THE BEST WOJSKOWE ZAKŁADY LOTNICZE NO. 2 S. A.

**OFFER** GROUND SUPPORT EQUIPMENT FOR **C-130** AIRCRAFT Wojskowe Zakłady Lotnicze No 2 S.A. provides Polish and international customers with comprehensive solutions in the field of design and manufacture of ground support equipment dedicated for C-130 aircraft, based on the highest qualifications of the personnel as well as the equipment and infrastructure necessary for providing such services.