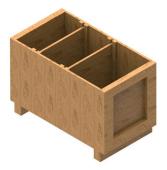

**UW-1-BH** Support of rear of the fuselage

**OS-1-BH** Case for transport of propeller blades (shown without upper cover)

**OS-2-BH** Case for transport of propeller components (shown without upper cover)

**OS-3-BH** Case for transport of propeller spinner (shown without upper cover)

**OS-4-BH** Case for transport of propeller control assembly (shown without upper cover)