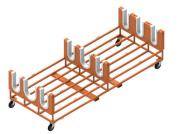

## **GROUND SUPPORT** EQUIPMENT

WSPA-174 Mount for cargo door

WSPA-175 Shoring for cargo ramp

WSPA-176 Safety tag informing about works on the tank

**WSPA-178** MLG maintenance strut

**WSPA-182** Horizontal stabilizer dolly