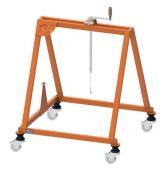

**KW-9 CONTIS** Propeller hub dolly

**KW-10 PROPELIS** Propeller blades dolly

**KW-11 TRIVIS** Pump housing dolly

**KW-12\_M-2 GRAVIS 2** Container dolly for transport of Allison T-56 engine

**KW-13 SECLIS** GTC dolly

**KW-22/M-1 FORTIS 2** Dolly for transport of Allison T-56 engine

**KW-28 SICCIS** Dolly for drying wing tank foam

**KW-29** Cradle for stabilizer

C-130

**KW-30** Cradle for fuselage

**KW-31** Cradle for fuselage

**KW-36 AGMENIS** Mount for propeller

**KW-38 ROTARIS** Dolly for Allison T-56 engine without pod

**KW-39 BALNIS** Mount on wheels for dome shell

**KW-42 SUGESTIS** Wing external ladder catwalk

**KW-43 RABIS** Wing external ladder