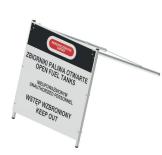

## **GROUND SUPPORT** EQUIPMENT

WSPA-174 Mount for cargo door

WSPA-175 Shoring for cargo ramp

WSPA-176 Safety tag informing about works on the tank

**WSPA-178** MLG maintenance strut

**WSPA-182** Horizontal stabilizer dolly