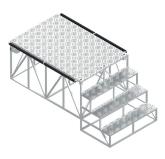

WSPA-187 Technological floor panels for cargo compartment

**WSPA-188** Nose ballast

**WSPA-191** Dolly for aileron transport

FOR C-130

**WSPA-196** Stand for rubber tanks

**WSPA-197** Stand for underwing tanks