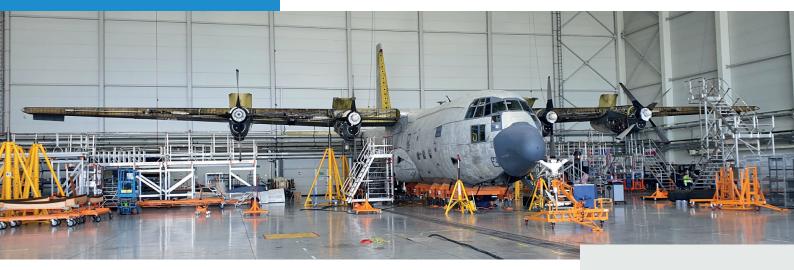

TRUST IN THE BEST WOJSKOWE ZAKŁADY LOTNICZE NO. 2 S. A.

**OFFER** GROUND SUPPORT EQUIPMENT FOR **C-130** AIRCRAFT Wojskowe Zakłady Lotnicze No 2 S.A. provides Polish and international customers with comprehensive solutions in the field of design and manufacture of ground support equipment dedicated for C-130 aircraft, based on the highest qualifications of the personnel as well as the equipment and infrastructure necessary for providing such services.