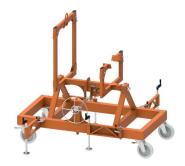

**KW-22/M-1 FORTIS 2** Dolly for transport of Allison T-56 engine

**KW-28 SICCIS** Dolly for drying wing tank foam

**KW-29** Cradle for stabilizer

C-130

**KW-30** Cradle for fuselage

**KW-31** Cradle for fuselage

**KW-36 AGMENIS** Mount for propeller

**KW-38 ROTARIS** Dolly for Allison T-56 engine without pod

**KW-39 BALNIS** Mount on wheels for dome shell

**KW-42 SUGESTIS** Wing external ladder catwalk

**KW-43 RABIS** Wing external ladder