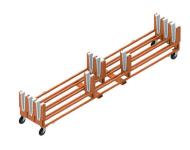

WSPA-184 External wing dolly

**WSPA-184** External wing dolly (folded for storage in a hangar)

**WSPA-185** Transport mount for removed external and internal flaps

**WSPA-186** Transport mount for removed elevators and rudders