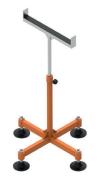

**KW-22/M-1 FORTIS 2** Dolly for transport of Allison T-56 engine

**KW-28 SICCIS** Dolly for drying wing tank foam

**KW-29** Cradle for stabilizer

C-130

**KW-30** Cradle for fuselage

**KW-31** Cradle for fuselage