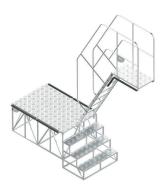

**KW-36 AGMENIS** Mount for propeller

**KW-38 ROTARIS** Dolly for Allison T-56 engine without pod

**KW-39 BALNIS** Mount on wheels for dome shell

**KW-42 SUGESTIS** Wing external ladder catwalk

**KW-43 RABIS** Wing external ladder

KW-42 SUGESTIS / KW-43 RABIS Catwalk with a wing external ladder

**WSPA-170** Mount for cone/radome

**WSPA-171** Stand for wheels

**WSPA-172** Mount for vertical stabilizer

**WSPA-173** Mount for storage of underwing fuel tank