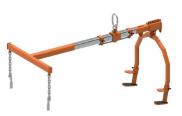

**WSPA-200** Sling for removal/ installation of Allison T-56 engine

WSPM-21 Effluent bath (shown without middle cover)

**C-130-01** Wing support

**C-130-02** Fuselage support

**C-130-39** Elevator locking device