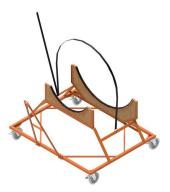

**KW-22/M-1 FORTIS 2** Dolly for transport of Allison T-56 engine

**KW-28 SICCIS** Dolly for drying wing tank foam

**KW-29** Cradle for stabilizer

C-130

**KW-30** Cradle for fuselage

**KW-31** Cradle for fuselage