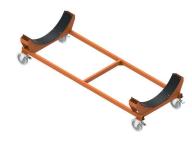

## **GROUND SUPPORT** EQUIPMENT

WSPA-174 Mount for cargo door

WSPA-175 Shoring for cargo ramp

WSPA-176 Safety tag informing about works on the tank

**WSPA-178** MLG maintenance strut

**WSPA-182** Horizontal stabilizer dolly