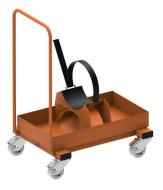

**WSPA-200** Sling for removal/ installation of Allison T-56 engine

WSPM-21 Effluent bath (shown without middle cover)

**C-130-01** Wing support

**C-130-02** Fuselage support

**C-130-39** Elevator locking device