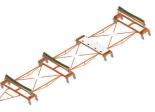

**KW-22/M-1 FORTIS 2** Dolly for transport of Allison T-56 engine

**KW-28 SICCIS** Dolly for drying wing tank foam

**KW-29** Cradle for stabilizer

C-130

**KW-30** Cradle for fuselage

**KW-31** Cradle for fuselage