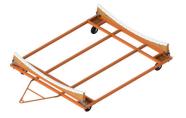

## **GROUND SUPPORT** EQUIPMENT

WSPA-174 Mount for cargo door

WSPA-175 Shoring for cargo ramp

WSPA-176 Safety tag informing about works on the tank

**WSPA-178** MLG maintenance strut

**WSPA-182** Horizontal stabilizer dolly