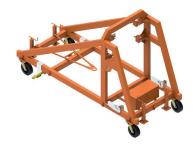

## **GROUND SUPPORT** EQUIPMENT

WSPA-174 Mount for cargo door

WSPA-175 Shoring for cargo ramp

WSPA-176 Safety tag informing about works on the tank

**WSPA-178** MLG maintenance strut

**WSPA-182** Horizontal stabilizer dolly

WSPA-184 External wing dolly

**WSPA-184** External wing dolly (folded for storage in a hangar)

**WSPA-185** Transport mount for removed external and internal flaps

**WSPA-186** Transport mount for removed elevators and rudders