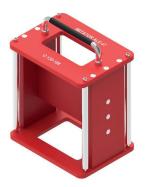

**C-130-40** Rudder locking device

**C-130-41** Aileron locking device

**C-130-42** Propeller tester key

**C-130-53** Landing gear housing support

**C-130-138** Table for disassembly of propeller