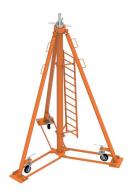

**KW-36 AGMENIS** Mount for propeller

**KW-38 ROTARIS** Dolly for Allison T-56 engine without pod

**KW-39 BALNIS** Mount on wheels for dome shell

**KW-42 SUGESTIS** Wing external ladder catwalk

**KW-43 RABIS** Wing external ladder

KW-42 SUGESTIS / KW-43 RABIS Catwalk with a wing external ladder

**WSPA-170** Mount for cone/radome

**WSPA-171** Stand for wheels

**WSPA-172** Mount for vertical stabilizer

**WSPA-173** Mount for storage of underwing fuel tank