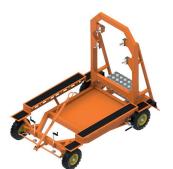

WSPA-184 External wing dolly

**WSPA-184** External wing dolly (folded for storage in a hangar)

**WSPA-185** Transport mount for removed external and internal flaps

**WSPA-186** Transport mount for removed elevators and rudders

WSPA-187 Technological floor panels for cargo compartment

**WSPA-188** Nose ballast

**WSPA-191** Dolly for aileron transport

FOR C-130

**WSPA-196** Stand for rubber tanks

**WSPA-197** Stand for underwing tanks