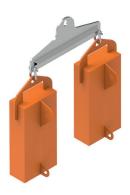

**WSPA-200** Sling for removal/ installation of Allison T-56 engine

WSPM-21 Effluent bath (shown without middle cover)

**C-130-01** Wing support

**C-130-02** Fuselage support

**C-130-39** Elevator locking device