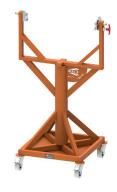

**KW-9 CONTIS** Propeller hub dolly

**KW-10 PROPELIS** Propeller blades dolly

**KW-11 TRIVIS** Pump housing dolly

**KW-12\_M-2 GRAVIS 2** Container dolly for transport of Allison T-56 engine

**KW-13 SECLIS** GTC dolly

**KW-22/M-1 FORTIS 2** Dolly for transport of Allison T-56 engine

**KW-28 SICCIS** Dolly for drying wing tank foam

**KW-29** Cradle for stabilizer

C-130

**KW-30** Cradle for fuselage

**KW-31** Cradle for fuselage

**KW-36 AGMENIS** Mount for propeller

**KW-38 ROTARIS** Dolly for Allison T-56 engine without pod

**KW-39 BALNIS** Mount on wheels for dome shell

**KW-42 SUGESTIS** Wing external ladder catwalk

**KW-43 RABIS** Wing external ladder