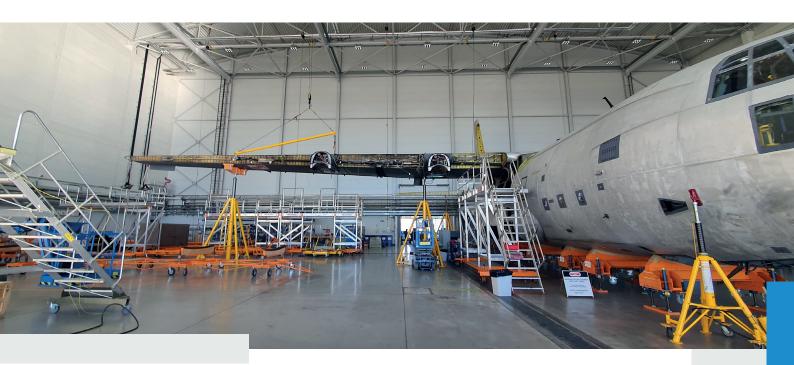

TRUST IN THE BEST WOJSKOWE ZAKŁADY LOTNICZE NO. 2 S. A.

**OFFER** GROUND SUPPORT EQUIPMENT FOR **C-130** AIRCRAFT Wojskowe Zakłady Lotnicze No 2 S.A. provides Polish and international customers with comprehensive solutions in the field of design and manufacture of ground support equipment dedicated for C-130 aircraft, based on the highest qualifications of the personnel as well as the equipment and infrastructure necessary for providing such services.