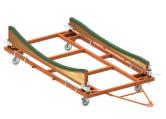

WSPA-184 External wing dolly

**WSPA-184** External wing dolly (folded for storage in a hangar)

**WSPA-185** Transport mount for removed external and internal flaps

**WSPA-186** Transport mount for removed elevators and rudders