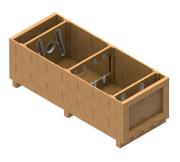

**UW-1-BH** Support of rear of the fuselage

**OS-1-BH** Case for transport of propeller blades (shown without upper cover)

**OS-2-BH** Case for transport of propeller components (shown without upper cover)

**OS-3-BH** Case for transport of propeller spinner (shown without upper cover)

**OS-4-BH** Case for transport of propeller control assembly (shown without upper cover)