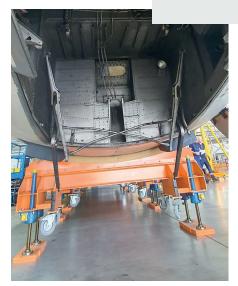

## **GROUND SUPPORT** EQUIPMENT

WSPA-174 Mount for cargo door

WSPA-175 Shoring for cargo ramp

WSPA-176 Safety tag informing about works on the tank

**WSPA-178** MLG maintenance strut

**WSPA-182** Horizontal stabilizer dolly