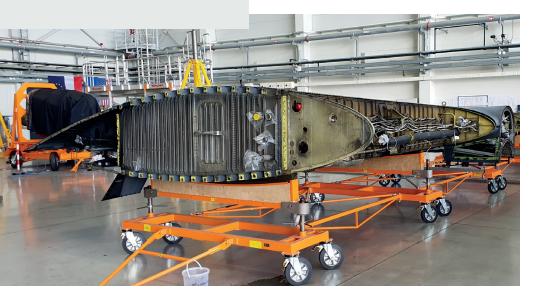

**KW-22/M-1 FORTIS 2** Dolly for transport of Allison T-56 engine

**KW-28 SICCIS** Dolly for drying wing tank foam

**KW-29** Cradle for stabilizer

C-130

**KW-30** Cradle for fuselage

**KW-31** Cradle for fuselage

**KW-36 AGMENIS** Mount for propeller

**KW-38 ROTARIS** Dolly for Allison T-56 engine without pod

**KW-39 BALNIS** Mount on wheels for dome shell

**KW-42 SUGESTIS** Wing external ladder catwalk

**KW-43 RABIS** Wing external ladder