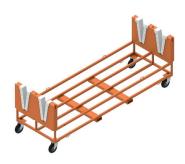

## **GROUND SUPPORT** EQUIPMENT

WSPA-174 Mount for cargo door

WSPA-175 Shoring for cargo ramp

WSPA-176 Safety tag informing about works on the tank

**WSPA-178** MLG maintenance strut

**WSPA-182** Horizontal stabilizer dolly