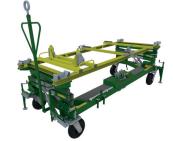

**F-16** 

**KW-19 KONTERUS** Universal segmental stand for all types of pylons

**KW-24 FENESTRUS** Dolly for transport and servicing of canopy

**KW-32** Dolly for bombs up to 500 kg

**KW-33 LEBRUS** Dolly for BRU-57 pod servicing