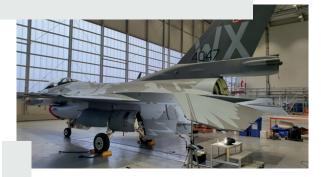

TRUST IN THE BEST WOJSKOWE ZAKŁADY LOTNICZE NO. 2 S. A.

**OFFER** GROUND SUPPORT EQUIPMENT FOR **F-16** AIRCRAFT Wojskowe Zakłady Lotnicze No 2 S.A. provides Polish and international customers with comprehensive solutions in the field of design and manufacture of ground support equipment dedicated for F-16 aircraft, based on the highest qualifications of the personnel as well as the equipment and infrastructure necessary for providing such services.