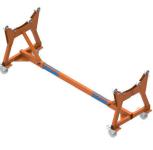

# GROUND SUPPORT EQUIPMENT

**F16-37** Device for connecting KW-41 engine dollies

**F16-42** Adapter for aircraft anchoring device

**F16-43** Air inlet shield

**WSPA-095** Dolly for horizontal stabilizers

WSPA-183 Tail jack