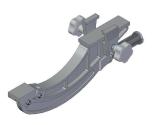

# GROUND SUPPORT EQUIPMENT

**F16-37** Device for connecting KW-41 engine dollies

**F16-42** Adapter for aircraft anchoring device

**F16-43** Air inlet shield

**WSPA-095** Dolly for horizontal stabilizers

WSPA-183 Tail jack