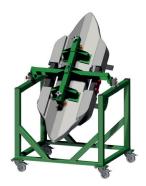

# GROUND SUPPORT EQUIPMENT

**F16-37** Device for connecting KW-41 engine dollies

**F16-42** Adapter for aircraft anchoring device

**F16-43** Air inlet shield

**WSPA-095** Dolly for horizontal stabilizers

WSPA-183 Tail jack