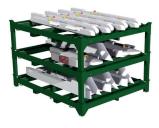

**WSPM-9** Stand for preparation of 370 gall. tank surface

**WSPM-12** Plug for engine channel

**OP-1-BF** Cover for F-100 engine

**PM-2-BF** Fuel Spool Puller Assembly

**TW-1-BF** Dolly with shelves for landing gear components