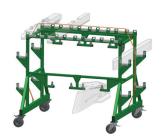

**KW-15 TERUS** Dolly for pylons type TER-9A

**KW-16 GESTUS** Dolly for armament WING and CENTERLINE PYLON, LAU-117, LAU-129

**KW-17 BARBATUS** Stand for underfuselage 300 gall. fuel tank

**KW-18 SIDUS** Stand for underfuselage 370 gall. fuel tank