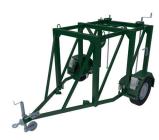

# GROUND SUPPORT EQUIPMENT

**F16-37** Device for connecting KW-41 engine dollies

**F16-42** Adapter for aircraft anchoring device

**F16-43** Air inlet shield

**WSPA-095** Dolly for horizontal stabilizers

WSPA-183 Tail jack