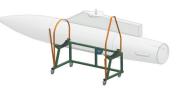

**KW-15 TERUS** Dolly for pylons type TER-9A

**KW-16 GESTUS** Dolly for armament WING and CENTERLINE PYLON, LAU-117, LAU-129

**KW-17 BARBATUS** Stand for underfuselage 300 gall. fuel tank

**KW-18 SIDUS** Stand for underfuselage 370 gall. fuel tank