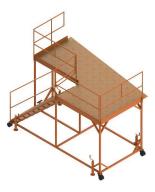

FOR **F-16** 

**UW-1-BF** Front left platform for aircraft maintenance

**UW-2-BF** Front right platform for aircraft maintenance

**UW-3-BF** Rear left platform for aircraft maintenance

**UW-4-BF** Rear right platform for aircraft maintenance