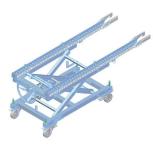

**KW-4** Dolly for ejection seat servicing

**KW-5 INTRUS** Dolly for installation of BD-100 pod

**KW-6 EXTER** Dolly for transport of BD-100 pod

**KW-5 INTRUS/KW-6 EXTER** Dolly for installation and transport of BD-100 pod