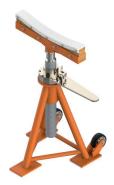

**KW-15 TERUS** Dolly for pylons type TER-9A

**KW-16 GESTUS** Dolly for armament WING and CENTERLINE PYLON, LAU-117, LAU-129

**KW-17 BARBATUS** Stand for underfuselage 300 gall. fuel tank

**KW-18 SIDUS** Stand for underfuselage 370 gall. fuel tank