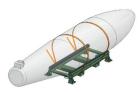

**KW-15 TERUS** Dolly for pylons type TER-9A

**KW-16 GESTUS** Dolly for armament WING and CENTERLINE PYLON, LAU-117, LAU-129

**KW-17 BARBATUS** Stand for underfuselage 300 gall. fuel tank

**KW-18 SIDUS** Stand for underfuselage 370 gall. fuel tank