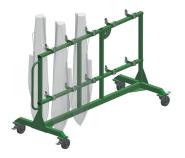

**KW-15 TERUS** Dolly for pylons type TER-9A

**KW-16 GESTUS** Dolly for armament WING and CENTERLINE PYLON, LAU-117, LAU-129

**KW-17 BARBATUS** Stand for underfuselage 300 gall. fuel tank

**KW-18 SIDUS** Stand for underfuselage 370 gall. fuel tank