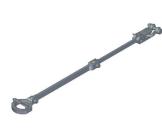

# GROUND SUPPORT EQUIPMENT

**F16-37** Device for connecting KW-41 engine dollies

**F16-42** Adapter for aircraft anchoring device

**F16-43** Air inlet shield

**WSPA-095** Dolly for horizontal stabilizers

WSPA-183 Tail jack