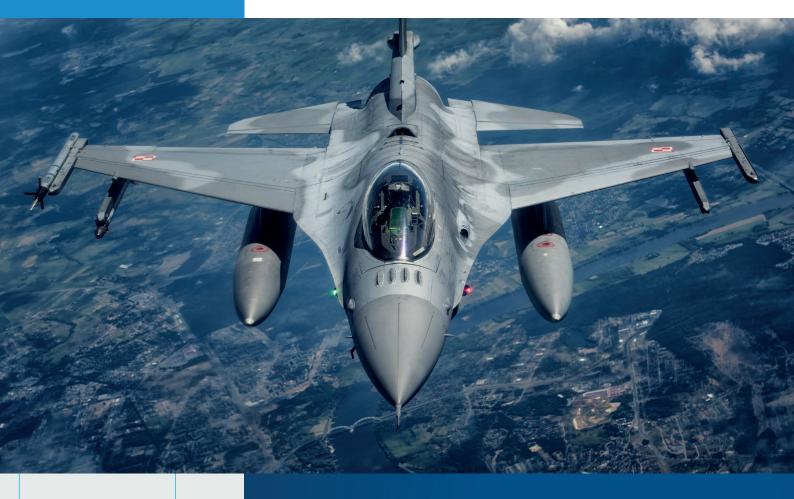

TRUST IN THE BEST WOJSKOWE ZAKŁADY LOTNICZE NO. 2 S. A.

**OFFER** GROUND SUPPORT EQUIPMENT FOR **F-16** AIRCRAFT Wojskowe Zakłady Lotnicze No 2 S.A. provides Polish and international customers with comprehensive solutions in the field of design and manufacture of ground support equipment dedicated for F-16 aircraft, based on the highest qualifications of the personnel as well as the equipment and infrastructure necessary for providing such services.