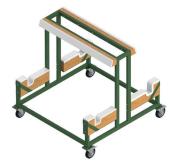

**KW-4** Dolly for ejection seat servicing

**KW-5 INTRUS** Dolly for installation of BD-100 pod

**KW-6 EXTER** Dolly for transport of BD-100 pod

**KW-5 INTRUS/KW-6 EXTER** Dolly for installation and transport of BD-100 pod