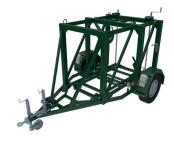

# GROUND SUPPORT EQUIPMENT

**F16-37** Device for connecting KW-41 engine dollies

**F16-42** Adapter for aircraft anchoring device

**F16-43** Air inlet shield

**WSPA-095** Dolly for horizontal stabilizers

WSPA-183 Tail jack