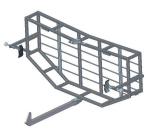

**WSPM-9** Stand for preparation of 370 gall. tank surface

**WSPM-12** Plug for engine channel

**OP-1-BF** Cover for F-100 engine

**PM-2-BF** Fuel Spool Puller Assembly

**TW-1-BF** Dolly with shelves for landing gear components