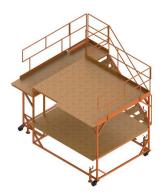

FOR **F-16** 

**UW-1-BF** Front left platform for aircraft maintenance

**UW-2-BF** Front right platform for aircraft maintenance

**UW-3-BF** Rear left platform for aircraft maintenance

**UW-4-BF** Rear right platform for aircraft maintenance