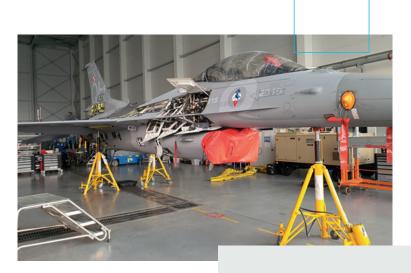

TRUST IN THE BEST WOJSKOWE ZAKŁADY LOTNICZE NO. 2 S. A.

**OFFER** GROUND SUPPORT EQUIPMENT FOR **F-16** AIRCRAFT Wojskowe Zakłady Lotnicze No 2 S.A. provides Polish and international customers with comprehensive solutions in the field of design and manufacture of ground support equipment dedicated for F-16 aircraft, based on the highest qualifications of the personnel as well as the equipment and infrastructure necessary for providing such services.