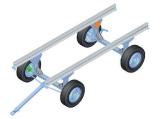

**KW-15 TERUS** Dolly for pylons type TER-9A

**KW-16 GESTUS** Dolly for armament WING and CENTERLINE PYLON, LAU-117, LAU-129

**KW-17 BARBATUS** Stand for underfuselage 300 gall. fuel tank

**KW-18 SIDUS** Stand for underfuselage 370 gall. fuel tank