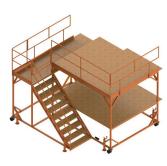

FOR **F-16** 

**UW-1-BF** Front left platform for aircraft maintenance

**UW-2-BF** Front right platform for aircraft maintenance

**UW-3-BF** Rear left platform for aircraft maintenance

**UW-4-BF** Rear right platform for aircraft maintenance