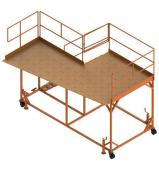

FOR **F-16** 

**UW-1-BF** Front left platform for aircraft maintenance

**UW-2-BF** Front right platform for aircraft maintenance

**UW-3-BF** Rear left platform for aircraft maintenance

**UW-4-BF** Rear right platform for aircraft maintenance