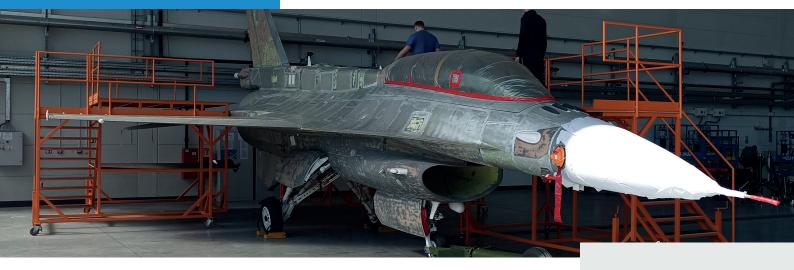

# GROUND SUPPORT EQUIPMENT

**F16-37** Device for connecting KW-41 engine dollies

**F16-42** Adapter for aircraft anchoring device

**F16-43** Air inlet shield

**WSPA-095** Dolly for horizontal stabilizers

WSPA-183 Tail jack

FOR **F-16** 

**UW-1-BF** Front left platform for aircraft maintenance

**UW-2-BF** Front right platform for aircraft maintenance

**UW-3-BF** Rear left platform for aircraft maintenance

**UW-4-BF** Rear right platform for aircraft maintenance