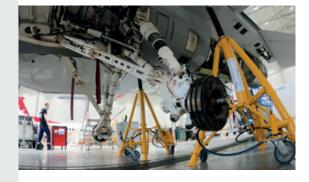

# GROUND SUPPORT EQUIPMENT

**F16-37** Device for connecting KW-41 engine dollies

**F16-42** Adapter for aircraft anchoring device

**F16-43** Air inlet shield

**WSPA-095** Dolly for horizontal stabilizers

WSPA-183 Tail jack

**WSPM-9** Stand for preparation of 370 gall. tank surface

**WSPM-12** Plug for engine channel

**OP-1-BF** Cover for F-100 engine

**PM-2-BF** Fuel Spool Puller Assembly

**TW-1-BF** Dolly with shelves for landing gear components